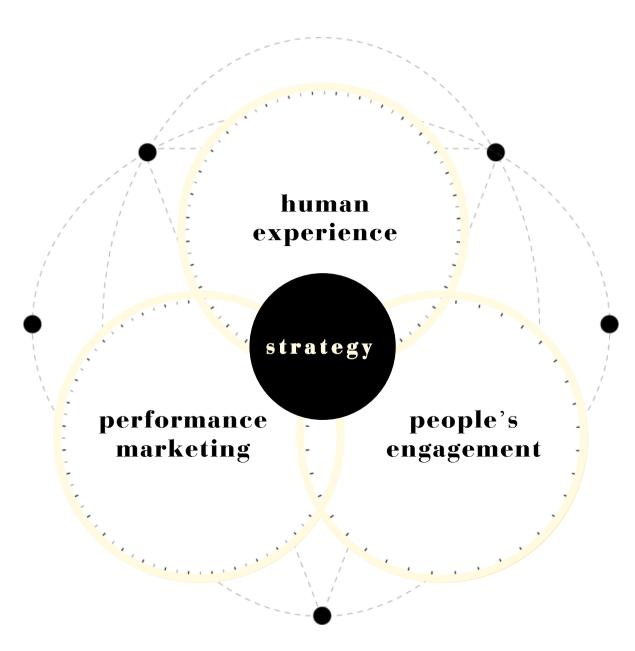

## How effective is the IAT in assessing your TV spot?

Amsterdam 2017

We measure and analyse implicit and explicit behavioral and emotional responses in order to design the best experience of interaction. The IAT is a tool for measuring the strength of brand associations. The faster is the positive response to an association, the stronger is the

# How effective is the TV spot with respect to the rebranding purposes?