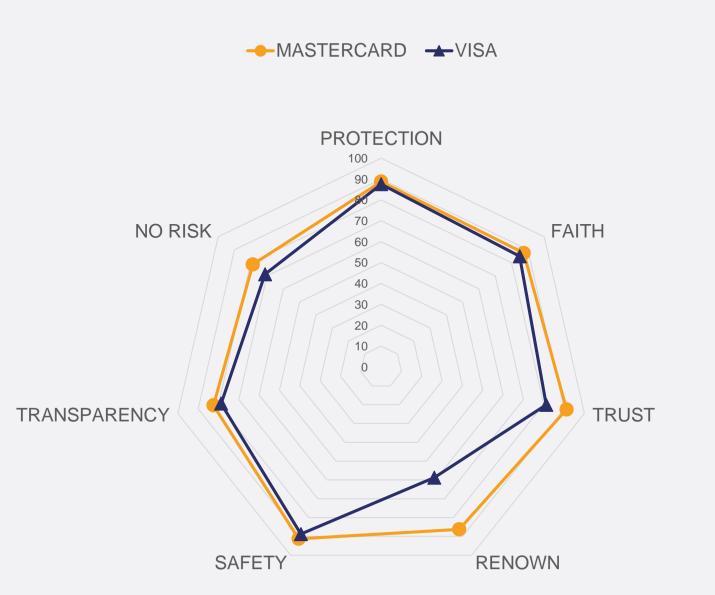

# Any changes after the spot?

#### Mastercard vs Visa: explicit answers after spot

...how **many times** did they answer YES?

|              | MASTERCARD | VISA   |
|--------------|------------|--------|
| PROTECTION   | 88,75%     | 87,50% |
| FAITH        | 87,50%     | 85,00% |
| TRUST        | 91,25%     | 81,25% |
| RENOWN       | 86,25%     | 58,75% |
| SAFETY       | 91,25%     | 88,75% |
| TRANSPARENCY | 82,50%     | 78,75% |
| NO RISK      | 78,75%     | 71,25% |

## What does it mean significative differences?

PROTECTION