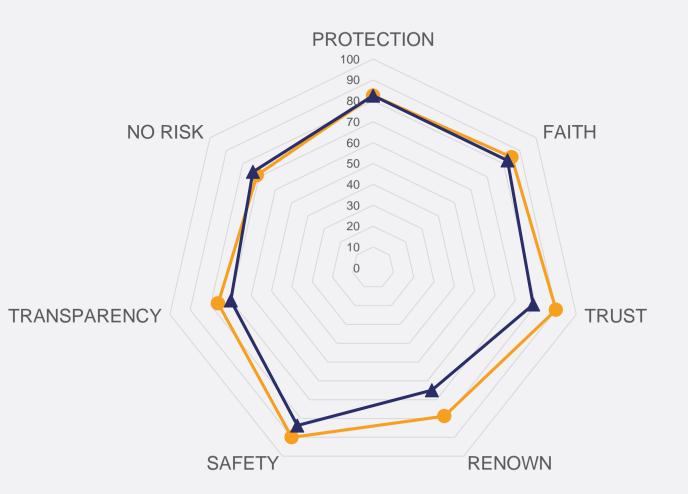

#### Mastercard vs Visa: implicit answers

...how fast did they answer YES?

Therefore

...how strong is the association?

We run a statistical analysis and NO differences between Mastercard and Visa were observed on all the concepts (all  $p_s = n.s.$ ).

## No differences between Mastercard and Visa.

#### IAT (Mastercard vs Visa)

#### ...up until today

IAT (Mastercard vs Visa)

Mastercard TV spot

IAT AFTER (Mastercard vs Visa)

...what's new?