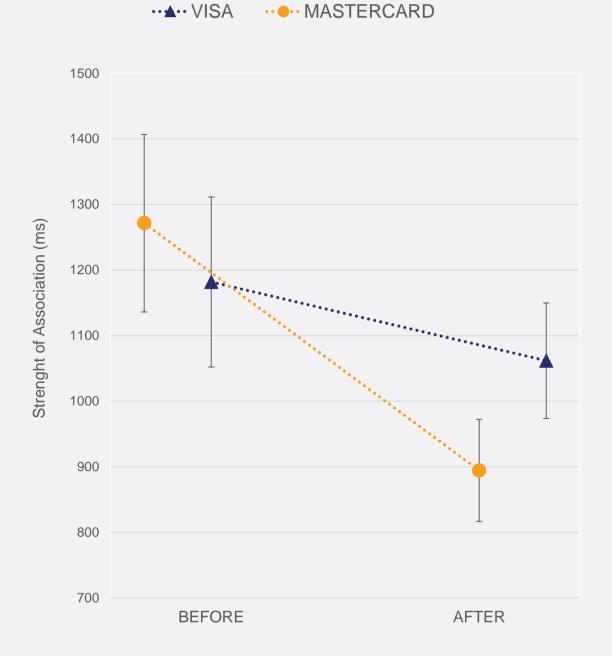

#### Mastercard vs Visa: implicit answers

...how fast did they answer YES?

Therefore

...how strong is the association?

We run a statistical analysis and NO differences between Mastercard and Visa were observed on all the concepts (all  $p_s = n.s.$ ).

## No differences between Mastercard and Visa.