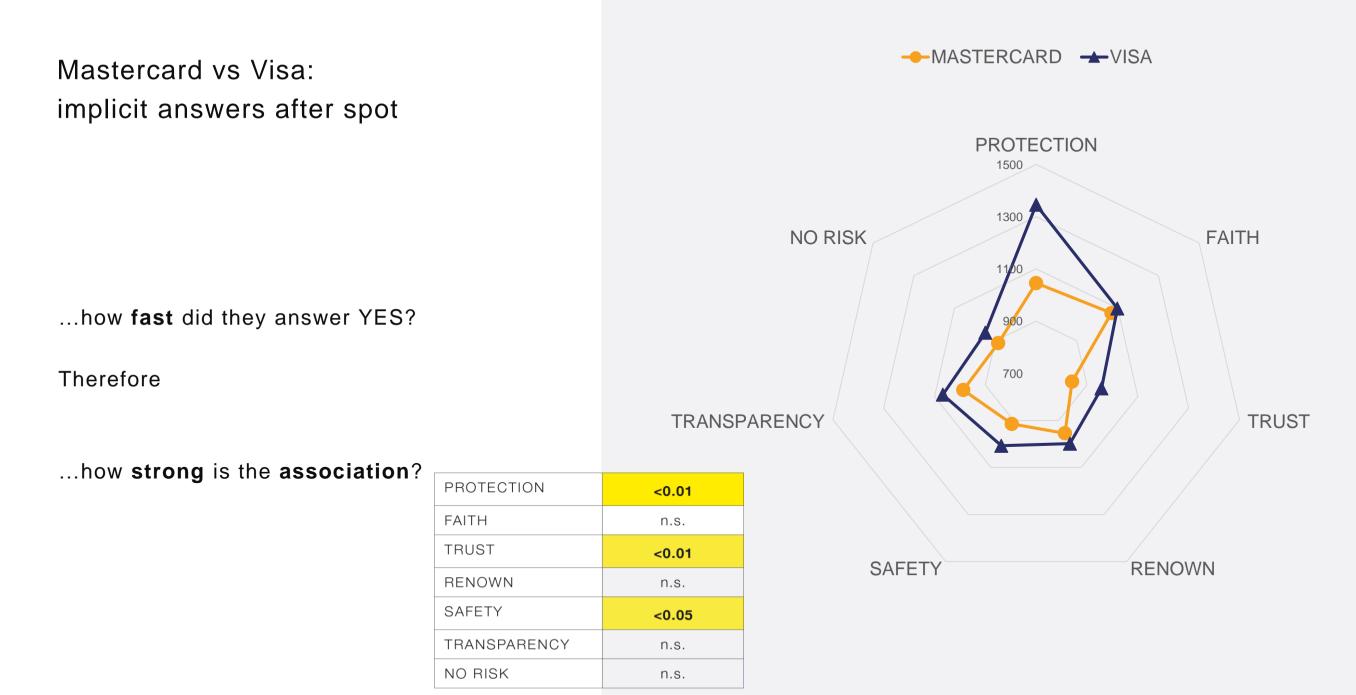

#### Mastercard vs Visa: explicit answers after spot

...how **many times** did they answer YES?

|              | MASTERCARD | VISA   |
|--------------|------------|--------|
| PROTECTION   | 88,75%     | 87,50% |
| FAITH        | 87,50%     | 85,00% |
| TRUST        | 91,25%     | 81,25% |
| RENOWN       | 86,25%     | 58,75% |
| SAFETY       | 91,25%     | 88,75% |
| TRANSPARENCY | 82,50%     | 78,75% |
| NO RISK      | 78,75%     | 71,25% |

## What does it mean significative differences?

PROTECTION