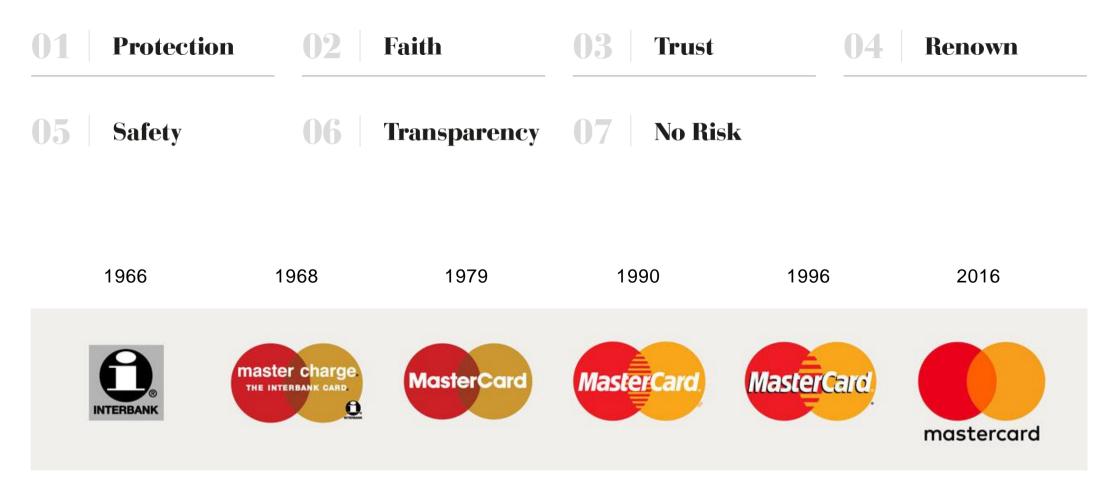

| 01 | PROTECTION   |
|----|--------------|
| 02 | FAITH        |
| 03 | TRUST        |
|    | RENOWN       |
| 05 | SAFETY       |
| 06 | TRANSPARENCY |
| 07 | NO RISK      |